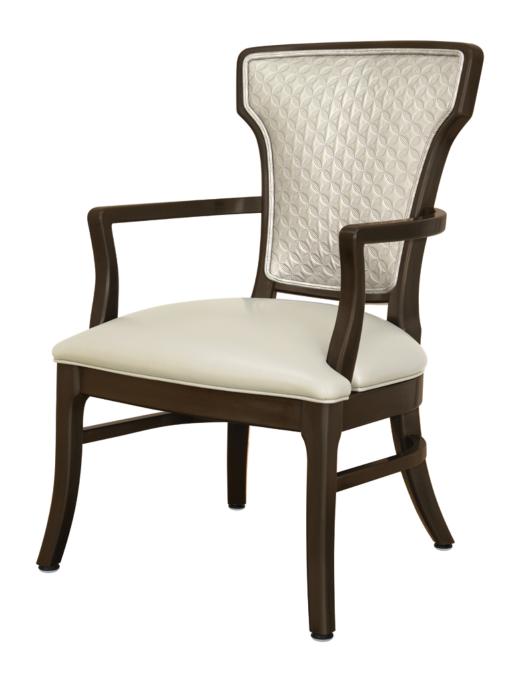

# martello

Dining

Furnishing the Future™

Kwalu's Martello dining is where rich traditional meets transitional design. The sculpted back features broad shoulders with sleek and sophisticated contours. Meanwhile, Martello's fluid arms are engineered for easy ingress and egress. Piping adds the finishing touch to this truly elegant chair.

Model: MTL110 24.5W 25.5D 38H 19.25SW 19SD 19SH 26AH