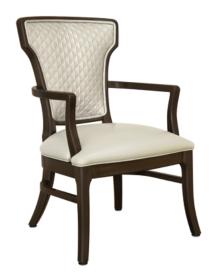

# martello

Dining

Furnishing the Future™

Kwalu's Martello dining is where rich traditional meets transitional design. The sculpted back features broad shoulders with sleek and sophisticated contours. Meanwhile, Martello's fluid arms are engineered for easy ingress and egress. Piping adds the finishing touch to this truly elegant chair.

# Statement of Line

24.5W 25.5D 38H 26AH