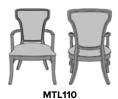

Model: MTL110 24.5W 25.5D 38H 19.25SW 19SD 19SH 26AH

# Statement of Line

24.5W 25.5D 38H 26AH