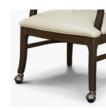

# martello

Dining

Furnishing the Future™

Kwalu's Martello dining is where rich traditional meets transitional design. The sculpted back features broad shoulders with sleek and sophisticated contours. Meanwhile, Martello's fluid arms are engineered for easy ingress and egress. Piping adds the finishing touch to this truly elegant chair.

Model: MTL110 24.5W 25.5D 38H 19.25SW 19SD 19SH 26AH

Steel Reinforced

Our patented steelreinforced joint system uses over 20 pieces of steel in most Kwalu chairs. Stop ongoing and costly furniture replacement.

**Optional Casters** 

Optional casters available on front legs only.